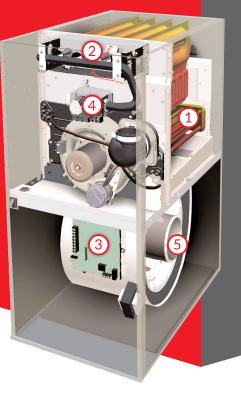

# **Home Comfort Components**

AFUE (Annual Fuel Utilization Efficiency) is a measure of how efficiently your furnace converts the energy from fuel into heat.

\*Model 915S

bryant

#### **1** EXTRA GAS EFFICIENCY

The secondary heat exchanger extends heat transfer for higher efficiency use of heating fuel and is backed by a lifetime limited warranty (9<u>15S).\*</u>

#### 2 RELIABILITY

Count on the Bryant<sup>®</sup> Perfect Light<sup>™</sup> igniter to reliably bring the heat when you need it.

#### 3 SMART OPERATION

You could say we control our own destiny, because we design both the furnace and the control board. Bryant's furnace control does the thinking for you to deliver solid, reliable performance.

#### 4 PRECISION FUEL MANAGEMENT

Our precision gas valve delivers the right amount of fuel your home needs.

#### 5 COMFORT AND SAVINGS

Newly upgraded ECM motor is more electrically efficient and five-speed operation delivers quiet comfort throughout the winter.

\*See warranty certification for further details and restrictions.