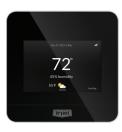

### **Thermostats**

Bryant offers a range of solutions for managing your system. Whether you're looking for Wi-Fi<sup>®</sup> thermostats with energy reporting for the ultimate in connected control, optional zoning management or more basic thermostats—you'll have the system control you want.

#### Housewise<sup>™</sup> Wi-Fi<sup>®</sup> Thermostat

The Housewise thermostat is your gateway to comfort management. With Wi-Fi<sup>®</sup> capability, you can access your system 24/7 from almost anywhere and view detailed energy reporting from your tablet or web portal. Combine that with custom energy tips and you can make informed decisions regarding your heating and cooling energy usage.