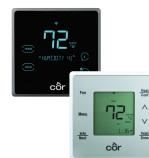

### **Thermostats**

Bryant offers a range of solutions for managing your system. Whether you're looking for Wi-Fi<sup>®</sup> thermostats with energy reporting for the ultimate in connected control, optional zoning management or more basic thermostats—you'll have the system control you want.

#### Housewise<sup>™</sup> Wi-Fi<sup>®</sup> Thermostat

The Housewise thermostat is your gateway to comfort management. With Wi-Fi<sup>®</sup> capability, you can access your system 24/7 from almost anywhere and view detailed energy reporting from your tablet or web portal. Combine that with custom energy tips and you can make informed decisions regarding your heating and cooling energy usage.

#### Côr<sup>®</sup> Thermostats

Côr thermostats take your comfort to heart with next-level performance. Our evolving line includes non-Wi-Fi® and smart, Wi-Fi capable thermostats that learn how to efficiently manage your comfort and teach you how to optimize your savings. Whether you want to take command of your system or you want your system to take control, there's a Côr thermostat right for your home.